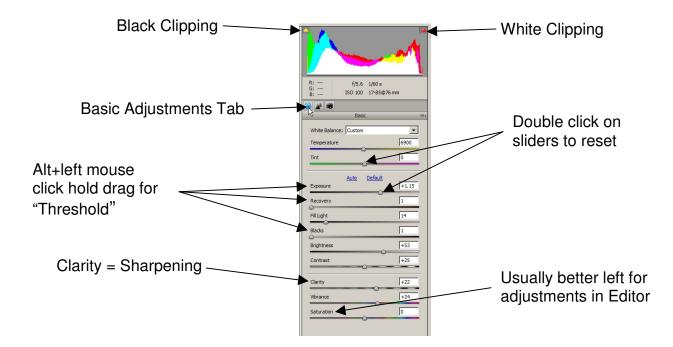

2) Adobe Camera Raw – Photoshop Workbench 234: Game Changing Edits in Adobe Camera Raw 6.1

```
http://www.msjphotography.com/index.php/2010/07/photoshop-
workbench-234-game-changing-edits-in-adobe-camera-raw-6-1/
```

or

http://tinyurl.com/KSCDCC2

Starting at 1:43 to 5:16 and 5:57 to 7:14

"Zoom" controls should be at 100% for the Details Tab

| Details Adjustment Tab                                                   | R:                                                                                                                                                                                                                   |
|--------------------------------------------------------------------------|----------------------------------------------------------------------------------------------------------------------------------------------------------------------------------------------------------------------|
| Edge Sharpening:<br>Alt+left mouse click<br>hold drag for<br>"Threshold" | Detail     IF       Sharpening     Amount     74       Radus     1.0       Detail     10       Detail     10       Masking     74       Noise Reduction       Luminance     52       Color     52       Color     52 |